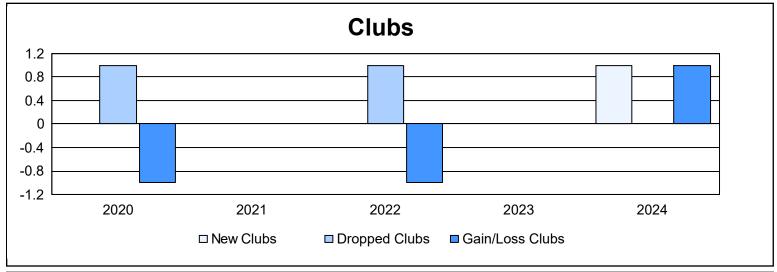

District LD 6 As of June 2024 Cumulative

| Year      | New<br>Clubs | Dropped<br>Clubs | Gain/<br>Loss<br>Clubs | New<br>Members | Charter<br>Members | Reinstate<br>Members | Transfer<br>Members | Total<br>Member<br>Added | Total<br>Members<br>Dropped | Gain/<br>Loss<br>Members |
|-----------|--------------|------------------|------------------------|----------------|--------------------|----------------------|---------------------|--------------------------|-----------------------------|--------------------------|
| 2019-2020 | 0            | 1                | -1                     | 87             | 2                  | 4                    | 2                   | 95                       | 164                         | -69                      |
| 2020-2021 | 0            | 0                | 0                      | 175            | 0                  | 2                    | 1                   | 178                      | 79                          | 99                       |
| 2021-2022 | 0            | 1                | -1                     | 84             | 0                  | 5                    | 2                   | 91                       | 204                         | -113                     |
| 2022-2023 | 0            | 0                | 0                      | 155            | 3                  | 22                   | 1                   | 181                      | 131                         | 50                       |
| 2023-2024 | 1            | 0                | 1                      | 178            | 31                 | 12                   | 8                   | 229                      | 198                         | 31                       |
| Average   | 0            | 0                | 0                      | 136            | 7                  | 9                    | 3                   | 155                      | 155                         | 0                        |